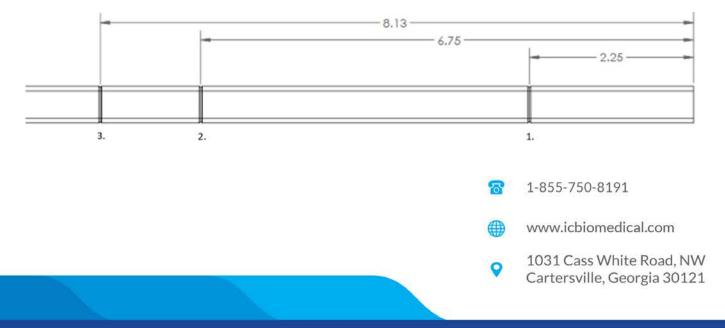

Now the liquid withdrawal tube of the liquid withdrawal device has three score marks as shown in the drawing below.

- The liquid withdrawal tube without breaking off any of the sections is for use with the older 50LDB vessel.
- Breaking off the tube at point 1. the first score from the bottom of the tube is for use with the newer 50LD vessel.
- Breaking off the tube at point 2. the second score from the bottom of the tube is for use with the 35LD, 35LDB and the older 25LDB vessels.
- Breaking off the tube at point 3. the third score from the bottom of the tube is for use with the newer 25LD vessels.