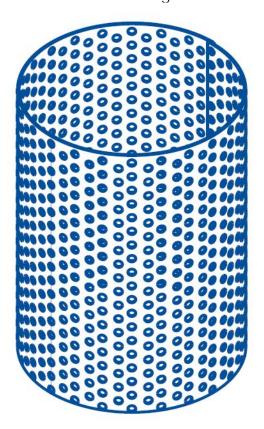

## TECHNICAL PRODUCT BULLETIN TB-2024-01-01 Rev A

**Subject:** Shipper Core Changes

During the year of 2024, IC Biomedical will be making a design change to the shipper cores in all 10DX and Dual units. The previous design uses an aluminum mesh screen. The new design uses a rolled aluminum sheet with larger holes to allow for LN2 absorption. Functionally, there is no difference in absorption rate, NER, or hold time between the two designs.

## **Shipper Core Designs:**

Previous Design

New Design

1-855-750-8191

www.icbiomedical.com

1031 Cass White Road, NW Cartersville, Georgia 30121