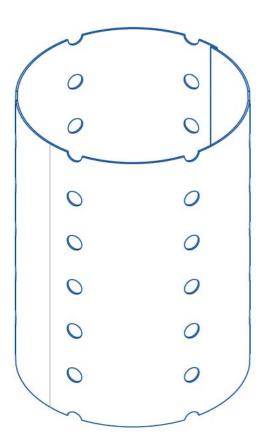

## TECHNICAL PRODUCT BULLETIN TB-2024-01-01 Rev A

**Subject:** Shipper Core Changes

During the year of 2024, IC Biomedical will be making a design change to the shipper cores in all 10DX and Dual units. The previous design uses an aluminum mesh screen. The new design uses a rolled aluminum sheet with larger holes to allow for LN2 absorption. Functionally, there is no difference in absorption rate, NER, or hold time between the two designs.

## **Shipper Core Designs:**

Previous Design

New Design

1-855-750-8191

www.icbiomedical.com

1031 Cass White Road, NW Cartersville, Georgia 30121