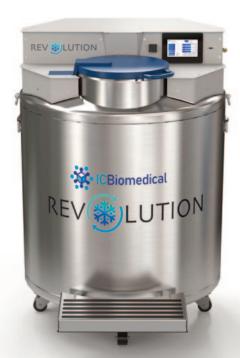

## **Revolution** 300 Series

## **Revolution Core Features**

- Configurable text and email notifications / web access
- · Limited battery backup, gas bypass
- Operation at -190C Vapor phase with extended hold
- 360° LED internal light
- · Built in extraction fan to clear fog
- Dual, redundant level measurement system
- Coordinated and/or timed filling
- · Hinged, auto-locking lid with access control
- Stabilized carousel with top and bottom bearings
- Drilled manifold and direct plumbing connections
- Fold-down full-sized step

## Revolution+

## (All Core Features Plus Up to 4 Options)

- Radiance Cooling maximum temperature & liquid level management
- RFID badge user access
- Motorized tray with sample access management & individual rack location learning
- External communications package