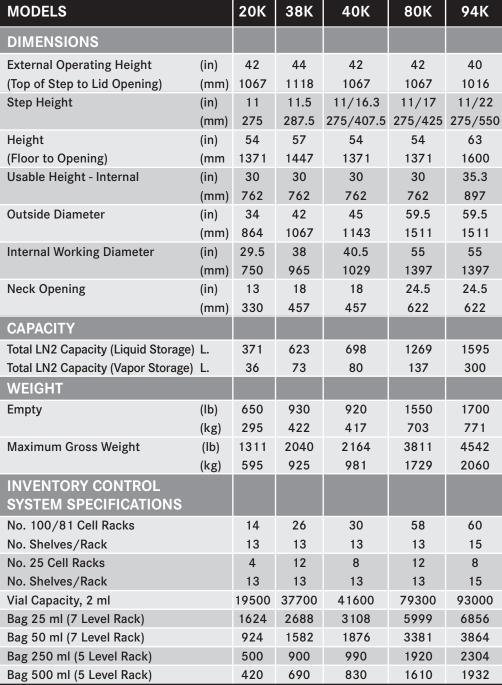

g surface

- The lid includes locking capabilities and activates an automatic defog for quick viewing of inventory storage
- The table top provides a working surface and provides protection to electrical and plumbing components

#### Enhanced and intuitive controller technology:

- Discrete thermistor level measurement and thermocouple temperature resolution within 0.1°C
- Capabilities for data collection, event scheduling and enhanced security settings
- Second access point for monitoring temperature

### **WLABS** Series CBiomedical







Integral folding step with slip-resistant surface. All units include a mechanical step-lock for securing the step when stowed.



Flexible Fill Hose with 1.27 cm I.D. includes dual swivel connectors and a 3/8" male NPT adaptor included with purchase.







855.750.8191 | sales@ICBiomedical.com www.ICBiomedical.com Made In USA