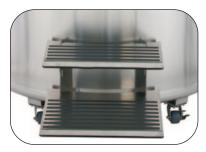

### **WLABS** Series CBiomedical

Integral folding step with slip-resistant surface. All units include a mechanical step-lock for securing the step when stowed.

Flexible Fill Hose with 1.27 cm I.D. includes dual swivel connectors and a 3/8" male NPT adaptor included with purchase.