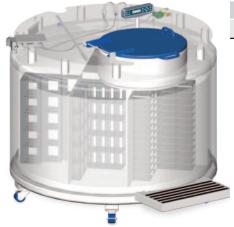

#### High efficiency - very low LN2 consumption

- LN2 storage in either liquid or vapor phase
- Near LN<sub>2</sub> temperatures maintained at top of inventory storage system for overall sample viability

## Single pivot point aluminum turntable design –smooth rotation and ergonomic use

- Eliminates any mechanical component maintenance
- Full height, segmented and labeled turntable provides easy inventory storage access and management
- Convenient access to measure LN2 level

## Hinged lid and stainless steel table top – easy operation with a convenient working surface

- The lid includes locking capabilities and activates an automatic defog for quick viewing of inventory storage
- The table top provides a working surface and provides protection to electrical and plumbing components

#### Enhanced and intuitive controller technology:

- Discrete thermistor level measurement and thermocouple temperature resolution within 0.1°C
- Capabilities for data collection, event scheduling and enhanced security settings
- Second access point for monitoring temperature

### **WLABS** Series CBiomedical

Integral folding step with slip-resistant surface. All units include a mechanical step-lock for securing the step when stowed.

Flexible Fill Hose with 1.27 cm I.D. includes dual swivel connectors and a 3/8" male NPT adaptor included with purchase.