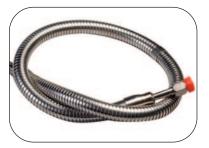

### **WLABS** Series CBiomedical

Integral folding step with slip-resistant surface. All units include a mechanical step-lock for securing the step when stowed.

Flexible Fill Hose with 1.27 cm I.D. includes dual swivel connectors and a 3/8" male NPT adaptor included with purchase.